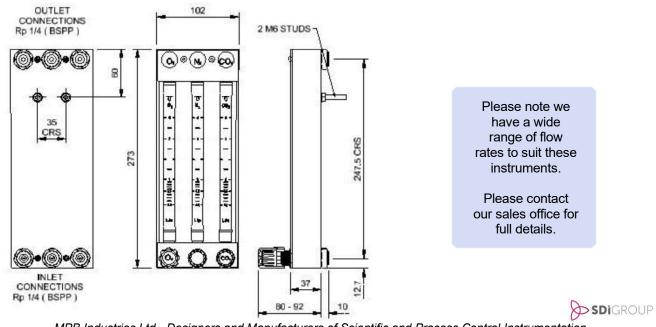

- All MPB flowmeters for anaesthetic gases conform to ISO 5358 / BS 4272 being electrically conductive.
- MPB can also supply complete tube and float assemblies independently.
- Accuracy of measurement is to class 2.5 VDI/VDE 3513 or better.
- Process connections: Alochromed Aluminium, 1/4" BSPPF
- Our MPB design team will be pleased to discuss existing or new products, i.e. customised designs, scales, tube lengths.