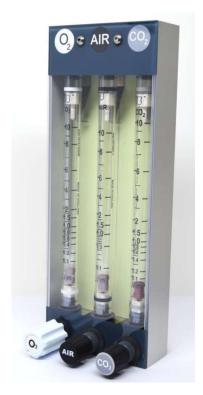

## MPB SERIES 1600 TRIPLE TUBE - REAR FACING CONNECTIONS VETERINARY GAS FLOWMETER

## **GENERAL INFORMATION**

MPB produces a comprehensive range of veterinary anaesthetic flowmeters complete with safety cover, independent control valves, illuminous backing and earthing tags, suitable for trolley or wall mounting.

- All MPB flowmeters for anaesthetic gases conform to ISO 5358 / BS 4272 being electrically conductive.
- MPB can also supply complete tube and float assemblies independently.
- Accuracy of measurement is to class 2.5 VDI/VDE 3513 or better.
- Process connections: Alochromed Aluminium, 1/4" BSPPF
- Our MPB design team will be pleased to discuss existing or new products, i.e. customised designs, scales, tube lengths.