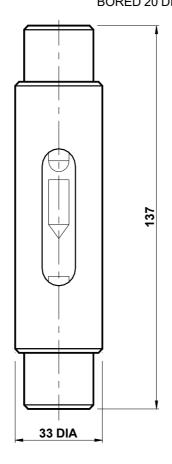

W ALARM

Body: Rigid PVC

Process Connections: 1/2" BSPPF or bored to suit

1/2" NB plastic tubing

Seals: Viton

Sight Tube: Borosilicate glass

Scale: Permanently fired black

ceramic

Weight: 150 grams

**Maximum Working** 

Pressure: 10 bar g (non-shock)

**Maximum Working** 

Temperature: 60°C

Switch Rating: 100V max. 1 amp max.

10VA max. Resistive load

Contact Status: N/O

Connection: 2 metre flying lead

### **END CONNECTIONS**

1/2" BSPP(F)

BORED 20 DIA. FOR CLASS 7 PIPE

# STANDARD RANGES (SWITCHING POINT)

#### Water @ 20°C

| 25 L/hr 0.40 L/<br>50 L/hr 0.80 L/<br>100 L/hr 1.60 L/<br>150 L/hr 2.50 L/ | /min<br>/min |
|----------------------------------------------------------------------------|--------------|

Alternative ranges are available – Please consult MPB Industries





MPB Industries Ltd - Designers and Manufacturers of Scientific and Process Control Instrumentation

Part of the SDI Group of companies
Unit 1 Branbridges Ind Est, East Peckham, Kent TN12 5HF, UK, Tel: +44 (0)1622 872401
mail@mpbflowmeters.com, www.mpbflowmeters.com

SDIGROUP

Due to the constant development and improvement of products, information may be altered or withdrawn without notice.

MPBTB 010 Iss 11 Page 2 of 2