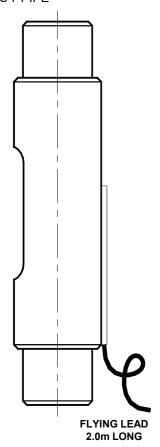

ALARM

Body: Rigid PVC

Process Connections: 1/2" BSPPF or bored to suit

1/2" NB plastic tubing

Seals: Viton

Sight Tube: Borosilicate glass

Scale: Permanently fired black

ceramic

Weight: 150 grams

**Maximum Working** 

Pressure: 10 bar g (non-shock)

**Maximum Working** 

Temperature: 60°C

Switch Rating: 100V max. 1 amp max.

10VA max. Resistive load

Contact Status: N/O

Connection: 2 metre flying lead

### **END CONNECTIONS**

1/2" BSPP(F)

BORED 20 DIA. FOR CLASS 7 PIPE

# STANDARD RANGES (SWITCHING POINT)

#### Water @ 20°C

| 25 L/hr 0.40 L/<br>50 L/hr 0.80 L/<br>100 L/hr 1.60 L/<br>150 L/hr 2.50 L/ | /min<br>/min |
|----------------------------------------------------------------------------|--------------|

Alternative ranges are available – Please consult MPB Industries





MPB Industries Ltd - Designers and Manufacturers of Scientific and Process Control Instrumentation

Part of the SDI Group of companies
Unit 1 Branbridges Ind Est, East Peckham, Kent TN12 5HF, UK, Tel: +44 (0)1622 872401
mail@mpbflowmeters.com, www.mpbflowmeters.com

SDIGROUP

Due to the constant development and improvement of products, information may be altered or withdrawn without notice.

MPBTB 010 Iss 11 Page 2 of 2