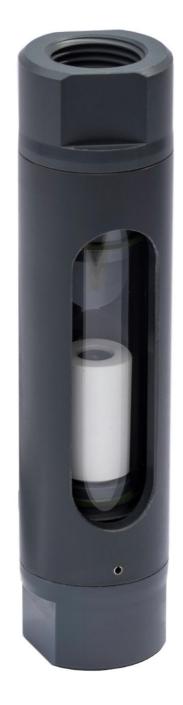

#### **GENERAL INFORMATION**

The MPB Series FA20 Flow Alarm will give a switched output at a predetermined flow e.g. 1 L/min.

The FA20 Flow Alarm is a low-pressure drop device and can be positioned either in-line or on a bypass system.

#### **MPB SERIES FA20 FEATURES**

- INSTANTANEOUS ALARM SIGNAL
- EXCELLENT CORROSION RESISTANCE
- VISUAL INDICATION OF FLOW
- LATCHING CONTACT
- MINIMAL MAINTENANCE, LONG SERVICE LIFE

MPBTB 010 Iss 11 Page 1 of 2

# MPB SERIES FA20 FLOW ALARM

Body: Rigid PVC

Process Connections: 1/2" BSPPF or bored to suit

1/2" NB plastic tubing

Seals: Viton

Sight Tube: Borosilicate glass

Scale: Permanently fired black

ceramic