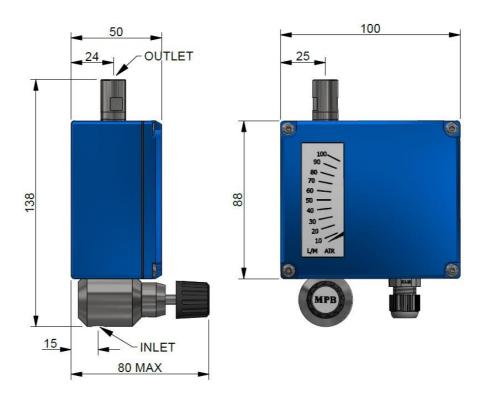

# TX200 METAL TUBE VARIABLE AREA FLOWMETER

# TX200 METAL TUBE VARIABLE AREA FLOWMETER

Enclosure: Aluminium

 Standard Scale: 0 -100% (Optional 10:1 calibrated)

Standard Seals: Viton

Metering Tube: 316 Stainless Steel

Float: 316 Stainless Steel

Weight: 1 kg

### **GENERAL INFORMATION**

The MPB Series TX200 Metal Tube VA Flowmeter has been designed to measure flow volumes of aggressive chemicals at higher-than-average pressures.

As standard supplied with 1/8" NPT female end connections.