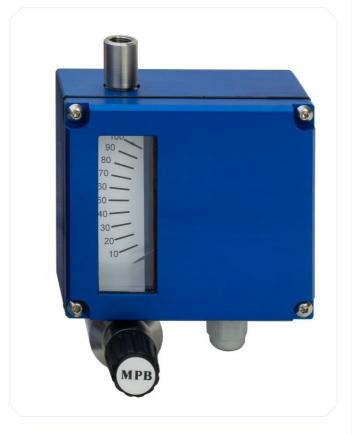

# TX200 METAL TUBE VARIABLE AREA FLOWMETER

# TX200 METAL TUBE VARIABLE AREA FLOWMETER

Enclosure: Aluminium

 Standard Scale: 0 -100% (Optional 10:1 calibrated)

Standard Seals: Viton

Metering Tube: 316 Stainless Steel

Float: 316 Stainless Steel

Weight: 1 kg