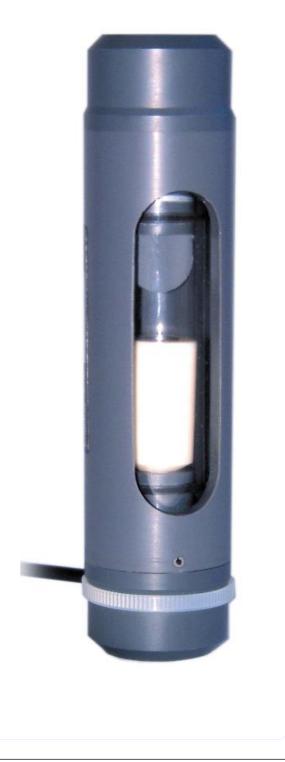

#### **GENERAL INFORMATION**

The MPB Series FA20 Flow Alarm will give a switched output at a predetermined flow e.g. 1 L/min.

The FA20 Flow Alarm is a low-pressure drop device and can be positioned either in-line or on a bypass system.

### **MPB SERIES FA20 FEATURES**

- INSTANTANEOUS ALARM SIGNAL
- EXCELLENT CORROSION RESISTANCE
- VISUAL INDICATION OF FLOW
- LATCHING CONTACT
- MINIMAL MAINTENANCE, LONG SERVICE LIFE

MPBTB 010 lss 11

## MPB SERIES FA20 FLOW ALARM

| · · · · · · · · · · · · · · · · · · · |                                                      |                              |                                                  |
|---------------------------------------|------------------------------------------------------|------------------------------|--------------------------------------------------|
| Body:                                 | Rigid PVC                                            | Maximum Working<br>Pressure: | 10 bar g (non-shock)                             |
| Process Connections:                  | <sup>1</sup> / <sub>2</sub> " BSPPF or bored to suit |                              | To bar g (non-shock)                             |
|                                       | <sup>1</sup> / <sub>2</sub> " NB plastic tubing      | Maximum Working              |                                                  |
|                                       |                                                      | Temperature:                 | 60ºC                                             |
| Seals:                                | Viton                                                |                              |                                                  |
| Sight Tube:                           | Borosilicate glass                                   | Switch Rating:               | 100V max. 1 amp max.<br>10VA max. Resistive load |
| Scale:                                | Permanently fired black<br>ceramic                   | Contact Status:              | N/O                                              |
| Weight:                               | 150 grams                                            | Connection:                  | 2 metre flying lead                              |