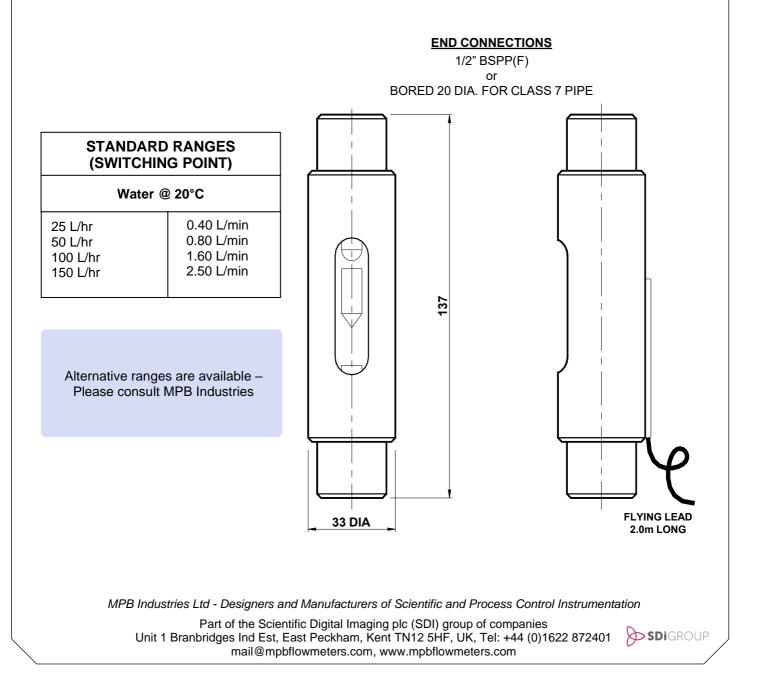

## MPB SERIES FA20 FLOW ALARM

| · · · · · · · · · · · · · · · · · · · |                                                      |                              |                                                  |
|---------------------------------------|------------------------------------------------------|------------------------------|--------------------------------------------------|
| Body:                                 | Rigid PVC                                            | Maximum Working<br>Pressure: | 10 bar g (non-shock)                             |
| Process Connections:                  | <sup>1</sup> / <sub>2</sub> " BSPPF or bored to suit |                              | To bar g (non-shock)                             |
|                                       | <sup>1</sup> / <sub>2</sub> " NB plastic tubing      | Maximum Working              |                                                  |
|                                       |                                                      | Temperature:                 | 60ºC                                             |
| Seals:                                | Viton                                                |                              |                                                  |
| Sight Tube:                           | Borosilicate glass                                   | Switch Rating:               | 100V max. 1 amp max.<br>10VA max. Resistive load |
| Scale:                                | Permanently fired black<br>ceramic                   | Contact Status:              | N/O                                              |
| Weight:                               | 150 grams                                            | Connection:                  | 2 metre flying lead                              |